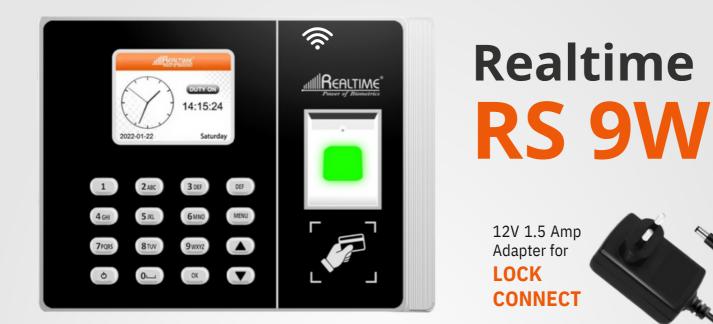

# **GO wireless**

## FINGERPRINT Attendance with Access Control

#### Realtime RS 9W --







### **Fingerprint Attendance with Access Control**



#### **Specifications**

| » Fingerprint Users             | 1,000                          |
|---------------------------------|--------------------------------|
| » Card User                     | 1,000                          |
| » Password User                 | 1,000                          |
| » Attendance Records            | 100,000                        |
| » Fingerprint Verification Mode | 1:1, 1:N                       |
| » Working Mode                  | Offline & Online               |
| » Verification                  | Fingerprint, ID Card, Password |
| » Screen                        | 2.6 inches (Color Display)     |
| » Language                      | Multi Language Support         |
| » Communication                 | Ethernet, USB Disk, WiFi       |
| » Power Supp