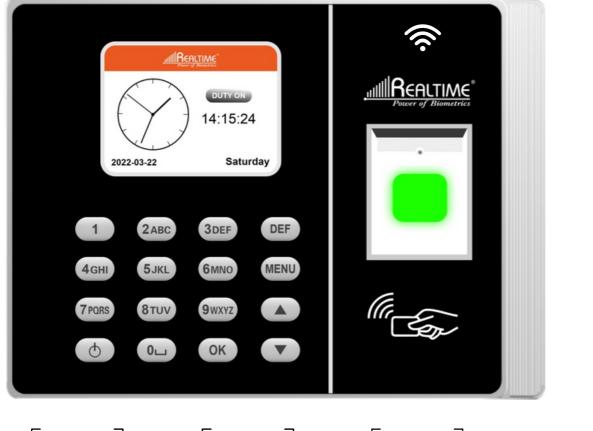

# **GO wireless**

## FINGERPRINT Attendance with Access Control

#### Realtime RS 9W --

### **Fingerprint Attendance with Access Control**