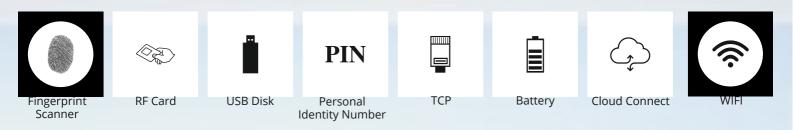

Fingerprint Scanner

RF Card

USB Disk

Personal Identity Number

TCP

Battery

Cloud Connect

WIFI