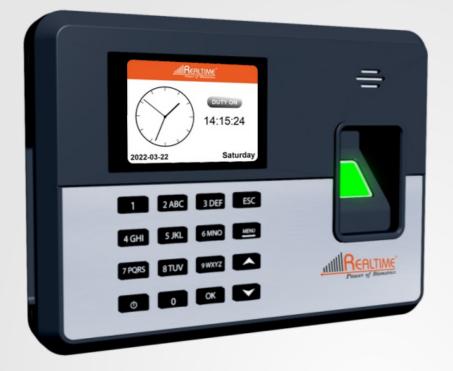

# Realtime C101

Fingerprint Scanner

## 

RF Card (Optional)

USB Disk

Excel Output

Personal Identity Number