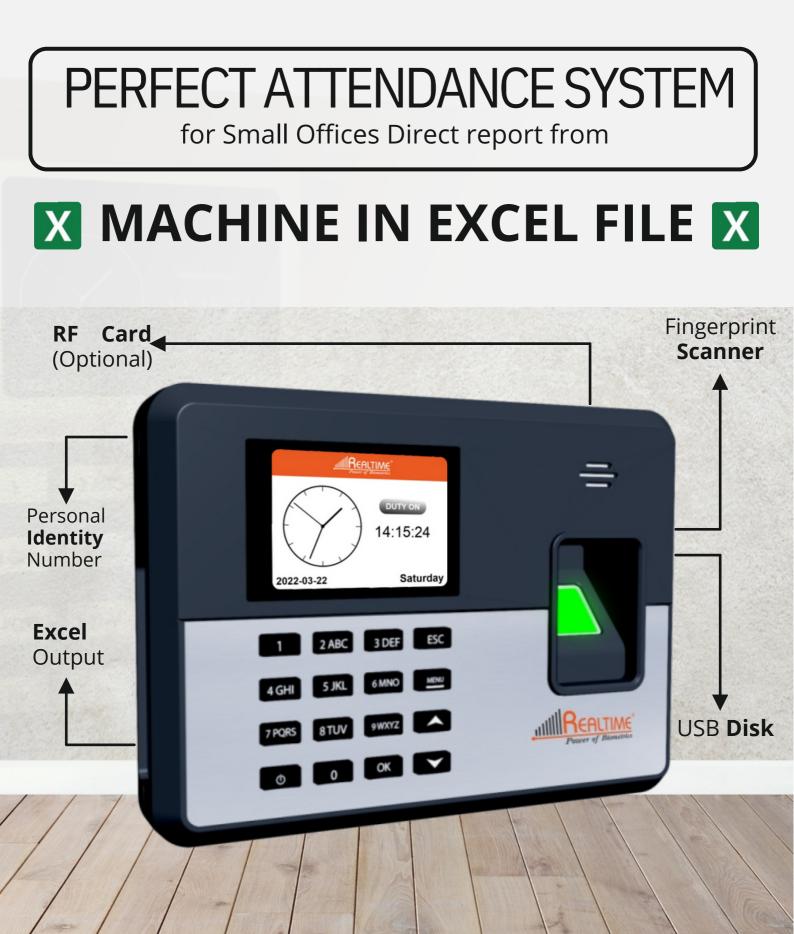

### **Direct Report From Machine In Excel File**

# Realtime C101

Fingerprint Scanner

## 

RF Card (Optional)

USB Disk

Excel Output

Personal Identity Number