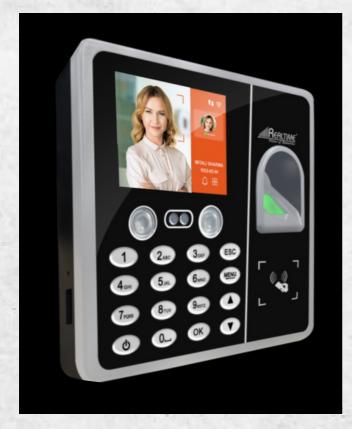

## Face with Fingerprint Professional Access Control System

#### **Specifications**

| » Face capacity                   | 300                               |                                       |
|-----------------------------------|-----------------------------------|---------------------------------------|
| » Fingerprint capacity            | 1000                              |                                       |
| » Card capacity                   | 1000                              |                                       |
| » Password capacity               | 1000                              | Face TCP/IP                           |
| » Max Attendance log              | 100,000                           |                                       |
|                                   |                                   |                                       |
| » Identify mode                   | Face/ Fingerprint/ Card/ Password | Fingerprint Backup<br>Scanner Battery |
| » Display language                | English                           |                                       |
| » Communication                   | TCP/IP, USB Disk, 4G(Optional)    | PIN <b>T</b>                          |
| » Access Control                  | Yes                               | Personal 4G                           |
| » Battery                         | Built In Battery Backup           | Identity Number (Optional)            |
| » Screen Size                     | 3.0 Inch                          |                                       |
| » Working voltage                 | DC 12V                            |                                       |
| » Working temperature             | -10°c~ +50°c                      | RFID Reader Access                    |
| » Intelligent adaptation function | Support                           | Control                               |
| » Matching mode                   | Support 1:N                       |                                       |
| » Card reader Connectivity        | Yes On Weignd In                  |                                       |
| » QR Reader Support               | Support on Weignd IN (YES)        | USB Disk                              |
| » Push Data                       | Yes, Cloud Support                |                                       |
| » Weignd                          | IN & OUT Both                     |                                       |