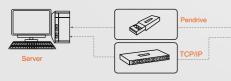

#### **Specifications**

| » Face capacity                   | 300                               |                                       |
|-----------------------------------|-----------------------------------|---------------------------------------|
| » Fingerprint capacity            | 1000                              |                                       |
| » Card capacity                   | 1000                              |                                       |
| » Password capacity               | 1000                              | Face TCP/IP                           |
| » Max Attendance log              | 100,000                           |                                       |
|                                   |                                   |                                       |
| » Identify mode                   | Face/ Fingerprint/ Card/ Password | Fingerprint Backup<br>Scanner Battery |
| » Display language                | English                           |                                       |
| » Communication                   | TCP/IP, USB Disk, 4G(Optional)    | PIN <b>T</b>                          |
| » Access Control                  | Yes                               | Personal 4G                           |
| » Battery                         | Built In Battery Backup           | Identity Number (Optional)            |
| » Screen Size                     | 3.0 Inch                          |                                       |
| » Working voltage                 | DC 12V                            |                                       |
| » Working temperature             | -10°c~ +50°c                      | RFID Reader Access                    |
| » Intelligent adaptation function | Support                           | Control                               |
| » Matching mode                   | Support 1:N                       |                                       |
| » Card reader Connectivity        | Yes On Weignd In                  |                                       |
| » QR Reader Support               | Support on Weignd IN (YES)        | USB Disk                              |
| » Push Data                       | Yes, Cloud Support                |                                       |
| » Weignd                          | IN & OUT Both                     |                                       |