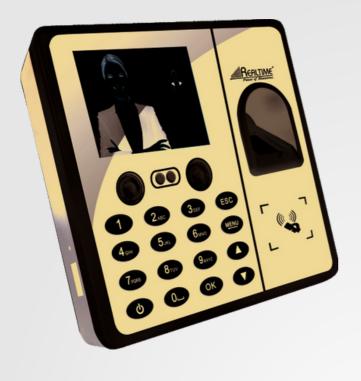

## Face with Fingerprint Professional Access Control System

#### **Specifications**

| » Face capacity                   | 300                               |                                       |
|-----------------------------------|-----------------------------------|---------------------------------------|
| » Fingerprint capacity            | 1000                              |                                       |
| » Card capacity                   | 1000                              |                                       |
| » Password capacity               | 1000                              | Face TCP/IP                           |
| » Max Attendance log              | 100,000                           |                                       |
|                                   |                                   |                                       |
| » Identify mode                   | Face/ Fingerprint/ Card/ Password | Fingerprint Backup<br>Scanner Battery |
| » Display language                | English                           |                                       |
| » Communication                   | TCP/IP, USB Disk, 4G(Optional)    | PIN <b>T</b>                          |
| » Access Control                  | Yes                               | Personal 4G                           |
| » Battery                         | Built In Battery Backup           | Identity Number (Optional)            |
| » Screen Size                     | 3.0 Inch                          |                                       |
| » Working voltage                 | DC 12V                            |                                       |
| » Working temperature             | -10°c~ +50°c                      | RFID Reader Access                    |
| » Intelligent adaptation function | Support                           | Control                               |
| » Matching mode                   | Support 1:N                       |                                       |
| » Card reader Connectivity        | Yes On Weignd In                  |                                       |
| » QR Reader Support               | Support on Weignd IN (YES)        | USB Disk                              |
| » Push Data                       | Yes, Cloud Support                |                                       |
| » Weignd                          | IN & OUT Both                     |                                       |