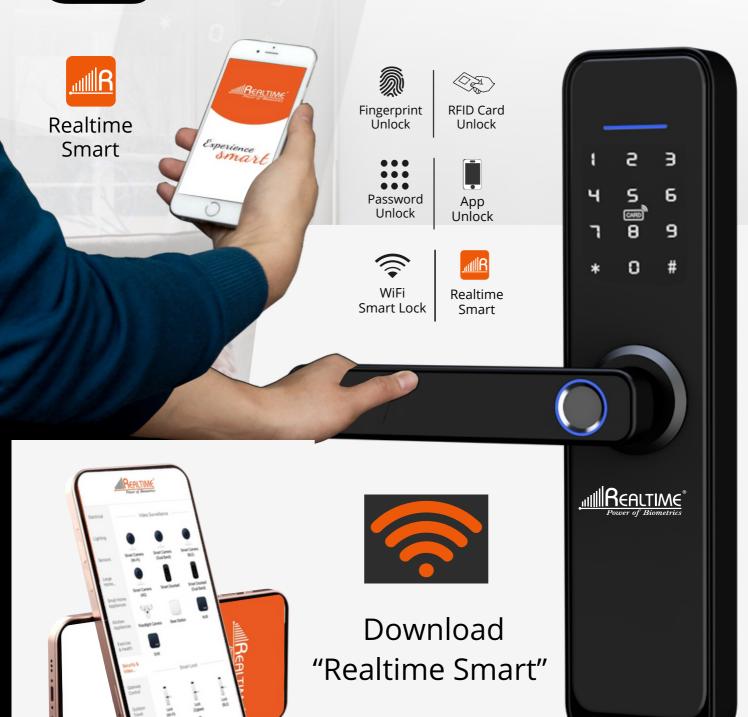

## A9 Realtime Smart Door Lock

Realtime Smart Door Lock

| » Finger Unlock        | Yes                                          |
|------------------------|----------------------------------------------|
| » Card Unlock          | Yes                                          |
| » Password Unlock      | Yes                                          |
| » Identify mode        | Fingerprint, card, password and combinations |
| » Communication        | Wi-Fi                                        |
| » APP                  | Supported                                    |
| » User Validation      | Supported                                    |
| » OTP Option           | Yes                                          |
| » Working voltage      | DC5V                                         |
| » Working temperature  | -100c~ +500c                                 |
| » Working humidity(RH) | 20% ~ 80%                                    |
| » Self-test function   | Supported                                    |
| » Power management     | Sleep Mode                                   |
| » Battery Backup       | Yes                                          |

Fingerprint Unlock

RFID Card Unlock

Password Unlock

APP Unlock

**INTERPORTATION** 

WiFi Smart Unlock