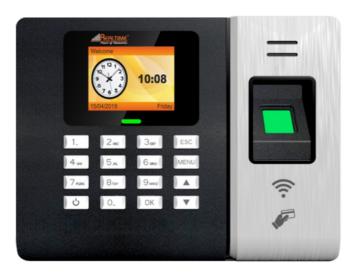

## Fingerprint Attendance & Access Control System

TCP/IP I WIFI I Cloud Connectivity I Battery Backup

**RFID 3000** 

USB Disk

## Realtime RS 20+

TCP/IP

Backup Battery (Optional)

Contro

Wifi

Cloud Connectivity

# Realtime RS 20+

## Built In WiFi

| » Fingerprint Users  | 3000                                                  |                          | <u></u>      |
|----------------------|-------------------------------------------------------|--------------------------|--------------|
| » Card User          | 3000                                                  | Fingerprint<br>Scanner   | TCF          |
| » Password User      | 3000                                                  | _                        |              |
| » Attendance Records | 100,000                                               |                          |              |
| » Working Mode       | Offline/Online                                        |                          |              |
| » Verification       | Fingerprint, ID Card, Password                        | RF Card                  | Bac<br>Batt  |
| » Fingerprint Sensor | Optical Sensor High precision total reflection optics |                          | Dali         |
| » Screen             | 2.6 inches (Color Display)                            | PIN                      | <u></u>      |
| » Language           | Multi Language Support                                |                          |              |
| » Communication      | USB Disk/Link, TCP/IP, Wifi, <b>4G</b>                | Personal Identity Number | Acce<br>Con  |
| » Power Supply       | (Optional) 12V DC                                     |                          | I            |
| » Push Data          | Yes                                                   |                          |              |
| » Working Current    | 500mA                                                 |                          |              |
| » Sound Indicator    | Buzzer, Voice                                         | USB Disk                 | W            |
| » Access Control     | Built-in                                              |                          |              |
| » Battery Backup     | Built-in                                              |                          |              |
| » QR Reader Support  | Support on Weignd IN (YES)                            |                          |              |
| » Push Data          | Yes                                                   | USB Link                 | Clo<br>Conne |
| " rusii bata         |                                                       |                          | COLLIE       |