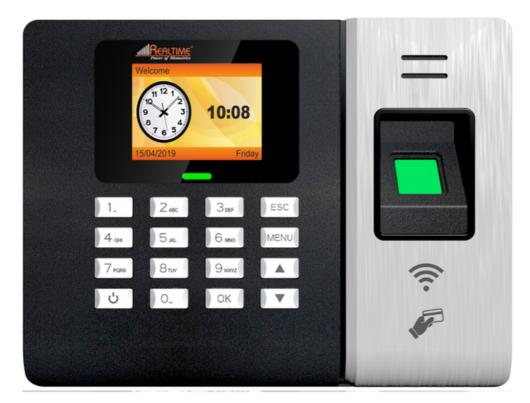

## Fingerprint Attendance & Access Control System

TCP/IP I WIFI I Cloud Connectivity I Battery Backup

**RFID 3000** 

USB Disk

## Realtime RS 20+

TCP/IP

Backup Battery (Optional)

Contro

Wifi

Cloud Connectivity

# Realtime RS 20+

## Built In WiFi

| » Fingerprint Users  | 3000                                                  |                          | <u></u>      |
|----------------------|-------------------------------------------------------|--------------------------|--------------|
| » Card User          | 3000                                                  | Fingerprint<br>Scanner   | TCF          |
| » Password User      | 3000                                                  | _                        |              |
| » Attendance Records | 100,000                                               |                          |              |
| » Working Mode       | Offline/Online                                        |                          |              |
| » Verification       | Fingerprint, ID Card, Password                        | RF Card                  | Bac<br>Batt  |
| » Fingerprint Sensor | Optical Sensor High precision total reflection optics |                          | Dali         |
| » Screen             | 2.6 inches (Color Display)                            | PIN                      | <u></u>      |
| » Language           | Multi Language Support                                |                          |              |
| » Communication      | USB Disk/Link, TCP/IP, Wifi, <b>4G</b>                | Personal Identity Number | Acce<br>Con  |
| » Power Supply       | (Optional) 12V DC                                     |                          | I            |
| » Push Data          | Yes                                                   |                          |              |
| » Working Current    | 500mA                                                 |                          |              |
| » Sound Indicator    | Buzzer, Voice                                         | USB Disk                 | W            |
| » Access Control     | Built-in                                              |                          |              |
| » Battery Backup     | Built-in                                              |                          |              |
| » QR Reader Support  | Support on Weignd IN (YES)                            |                          |              |
| » Push Data          | Yes                                                   | USB Link                 | Clo<br>Conne |
| " rusii bata         |                                                       |                          | COLLIE       |